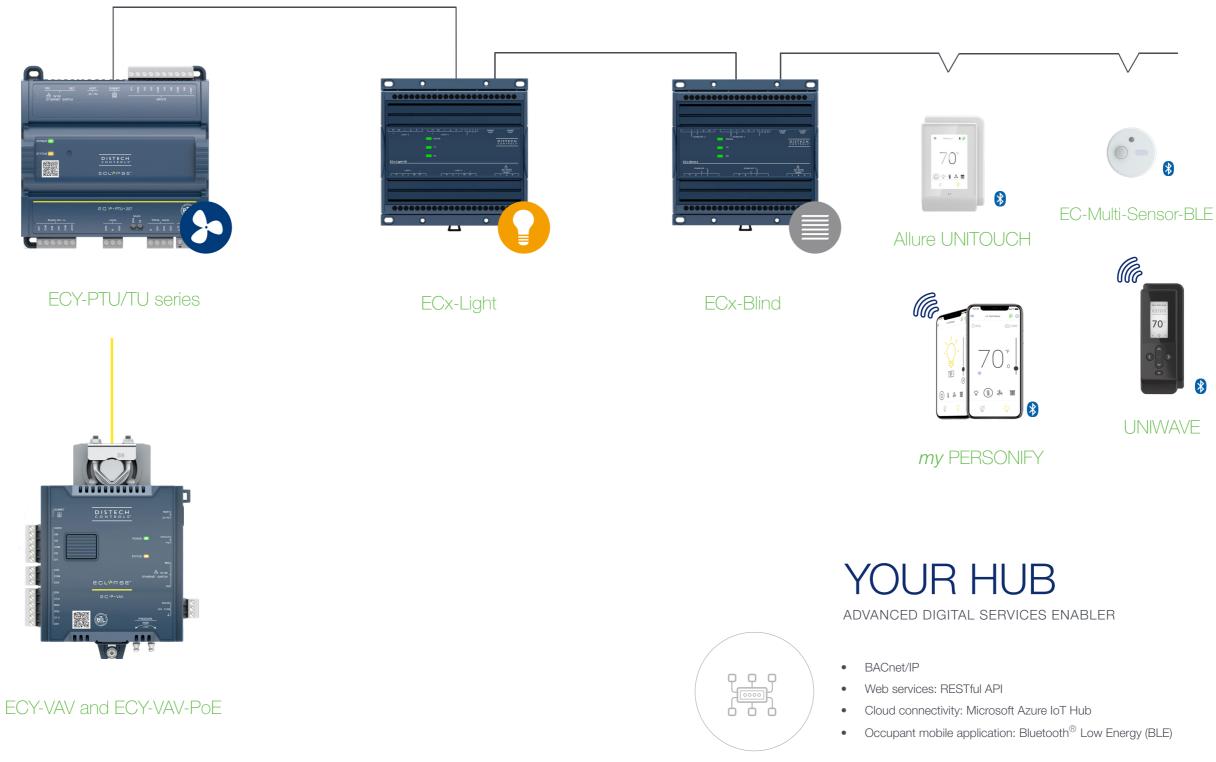

# SMART ROOM CONTROL SOLUTION

The control of HVAC room terminal equipment, Lighting, and Shades/Sunblind.

# A UNIQUE OCCUPANT EXPERIENCE

ECLYPSE Sky Ecosystem
Products and solutions using Bluetooth technology.

#### UNIWAVE

## **Allure UNITOUCH**

#### *my* **PERSONIFY**

Solutions designed with the occupant in mind

Attractive design

Controllable from your smartphone

#### **EC-Multi-Sensor-BLE**

Advanced technologies