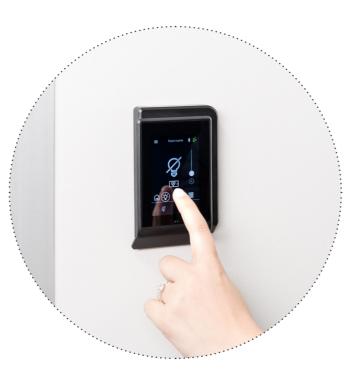

- Control your energy costs thanks to a unified system



#### A UNIQUE OCCUPANT EXPERIENCE

- Control your comfort settings from connected, user-friendly interfaces
- Products with a modern, elegant design that meet your architectural expectations



#### AN OPEN AND UPGRADEABLE SOLUTION

- Flexible buildings that guarantee independence in terms of technological solutions
- Advanced digital services enabler
- Simpler, affordable maintenance







## OPEN AND CONNECTED BUILDINGS THAT ARE READY FOR THE FUTURE



# SMART ROOM CONTROL SOLUTION

The control of HVAC room terminal equipment, Lighting, and Shades/Sunblind.



# A UNIQUE OCCUPANT EXPERIENCE

ECLYPSE Sky Ecosystem
Products and solutions using Bluetooth technology.

#### UNIWAVE

## **Allure UNITOUCH**

#### *my* **PERSONIFY**









Solutions designed with the occupant in mind



Attractive design



Controllable from your smartphone

#### **EC-Multi-Sensor-BLE**





Advanced technologies

# A SMART SOLUTION WHICH ANTICIPATES YOUR FUTURE NEEDS



#### AN OPTIMAL INVESTMENT (CAPEX)

- Ensures data is aggregated to serve the present and future uses
- Easy integration of advanced digital services



### OPTIMIZED OPERATIONAL COSTS (OPEX)

- A powerful and constantly-evolving platform to support the transformation of uses
- Meets the growing demand for flexible spaces that promote the wellbeing of occupants

## DATA OWNERSHIP

- The data remains the property of the contracting authority
- High capacity for on-site analysis



### ACCESS A UNIQUE AND DIFFERENTIATED LEVEL OF SERVICES

- Ready 2 Services (R2S)
- Freed