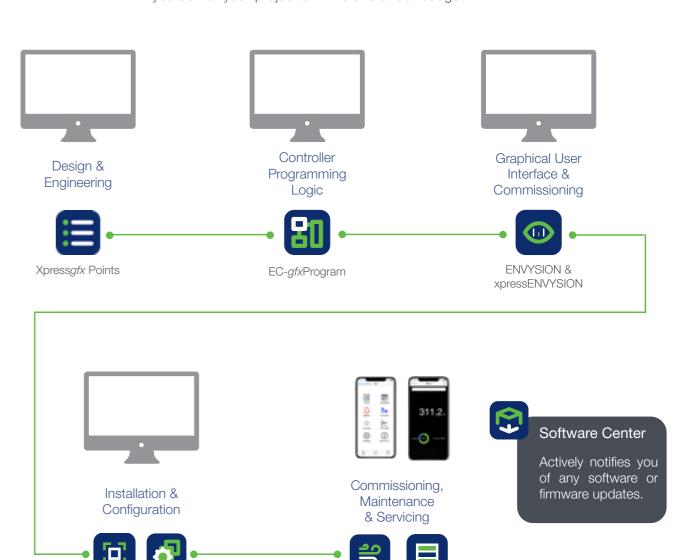

# POWER OF THE ECLYPSE PLATFORM

#### A COMPREHENSIVE RANGE

ECLYPSE controllers share a single platform that allow you to configure, scale and accommodate a wide range of HVAC applications: from central plant to room control.

#### **FUTURE-READY**

Our commitment to open standards, combined with the connectivity of the ECLYPSE connected controller platform, readies buildings for the future by preparing them for continually evolving technology.

#### SIMPLIFIED MAINTENANCE

Save valuable resources with our mobile tools for fast installation and maintenance.

- Direct IP and Wi-Fi hotspot connection to your controller.
- Temporary connectivity enables field engineers to set up an efficient environment for the installation and maintenance phases.

#### SIMPLIFIED DESIGN AND INSTALLATION

- End-to-end IP connectivity
- On-site delivery of pre-configured products

#### CONNECTIVITY

The ECLYPSE range of controllers allows you to choose between a wired IP and/or Wi-Fi connection and to exchange data using BMS, IT and IoT protocols.

#### **VISUALIZATION**

Controlling your installations is easy thanks to user-friendly, advanced graphics embedded in the controllers, which can be viewed on a PC, tablet and smartphone.

#### **EFFICIENCY**

With their IP connectivity, the ECLYPSE controllers benefit from an increased bandwidth and speed enabling the exchange of a large amounts of data.

#### AN ALL-IN-ONE SOLUTION

The ECLYPSE controller series supports the Smart Room Control solution, a unified system for the control of HVAC room terminal equipment, lighting, and sunblinds. By choosing ECLYPSE, you can bring IP-based connectivity to this unique and modular solution.