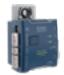

## ECLYPSE Connected VAV Controller / ECY-VAV and ECY-VAV-PoE Series

- Designed to control all types of variable air volume (VAV) installations.
- Embedded pre-loaded apps.