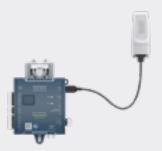

#### ECY-303

- Designed to control small air handling unit, heat pump, fan-coil and chilled beam applications, as well as multi-site installations.
- Embedded pre-loaded apps.