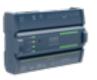

## ECLYPSE Connected Controller for HVAC Equipment

#### ECY-303

- Designed to control small air handling unit, heat pump, fan-coil and chilled beam applications, as well as multi-site installations.
- Embedded pre-loaded apps.