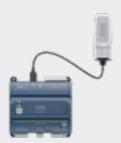

## ECLYPSE Connected VAV Controller / ECY-VAV and ECY-VAV-PoE Series

- Designed to control all types of variable air volume (VAV) installations.
- Embedded pre-loaded apps.