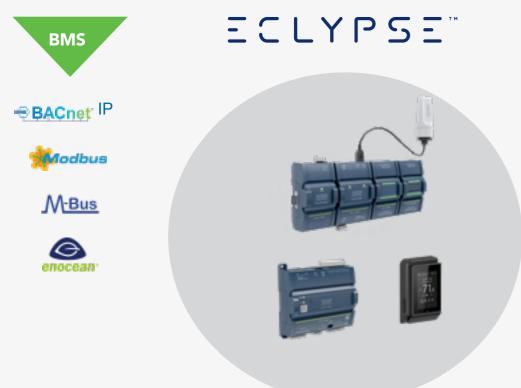

#### CONNECTIVITY

The ECLYPSE range of controllers allows you to choose between a wired IP and/or Wi-Fi connection and to exchange data using BMS, IT and IoT protocols.

# ECLYPSE Connected System Controller ECY-S1000

 Ideal for central plant and mechanical equipment control, the ECLYPSE Connected System Controller is modular and scalable to effectively address any HVAC application.