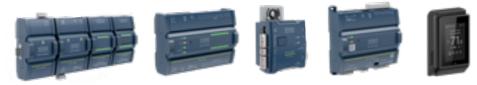

# YOUR ECLYPSE CONTROLLER SERIES

# ECLYPSE Connected System Controller ECY-S1000

 Ideal for central plant and mechanical equipment control, the ECLYPSE Connected System Controller is modular and scalable to effectively address any HVAC application.

## ECLYPSE Connected Controller for HVAC Equipment

#### ECY-303

- Designed to control small air handling unit, heat pump, fan-coil and chilled beam applications, as well as multi-site installations.
- Embedded pre-loaded apps.

## ECLYPSE Connected VAV Controller / ECY-VAV and ECY-VAV-PoE Series

- Designed to control all types of variable air volume (VAV) installations.
- Embedded pre-loaded apps.

# ECLYPSE Connected Controller for Terminal Units ECY-PTU/TU Series

- Designed to control terminal units such as fan coils, chilled beams, heat pumps, and reversible ceilings.
- Supports our Smart Room Control solution, for a unified, end-to-end solution for the control of HVAC, lighting and supplied.
- Embedded pre-loaded apps for terminal units.

## ECLYPSE Connected Thermostat ECY-Stat

- A controller that provides various functionalities via its touchscreen interface.
- Allows you to set the temperature, fan speed, HVAC mode and lighting/sunblind position using BACnet.