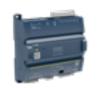

# ECLYPSE Connected Controller for Terminal Units ECY-PTU/TU Series

- Designed to control terminal units such as fan coils, chilled beams, heat pumps, and reversible ceilings.
- Supports our Smart Room Control solution, for a unified, end-to-end solution for the control of HVAC, lighting and supplied.
- Embedded pre-loaded apps for terminal units.