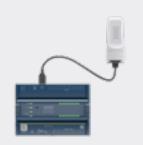

# ECLYPSE Connected System Controller ECY-S1000

 Ideal for central plant and mechanical equipment control, the ECLYPSE Connected System Controller is modular and scalable to effectively address any HVAC application.