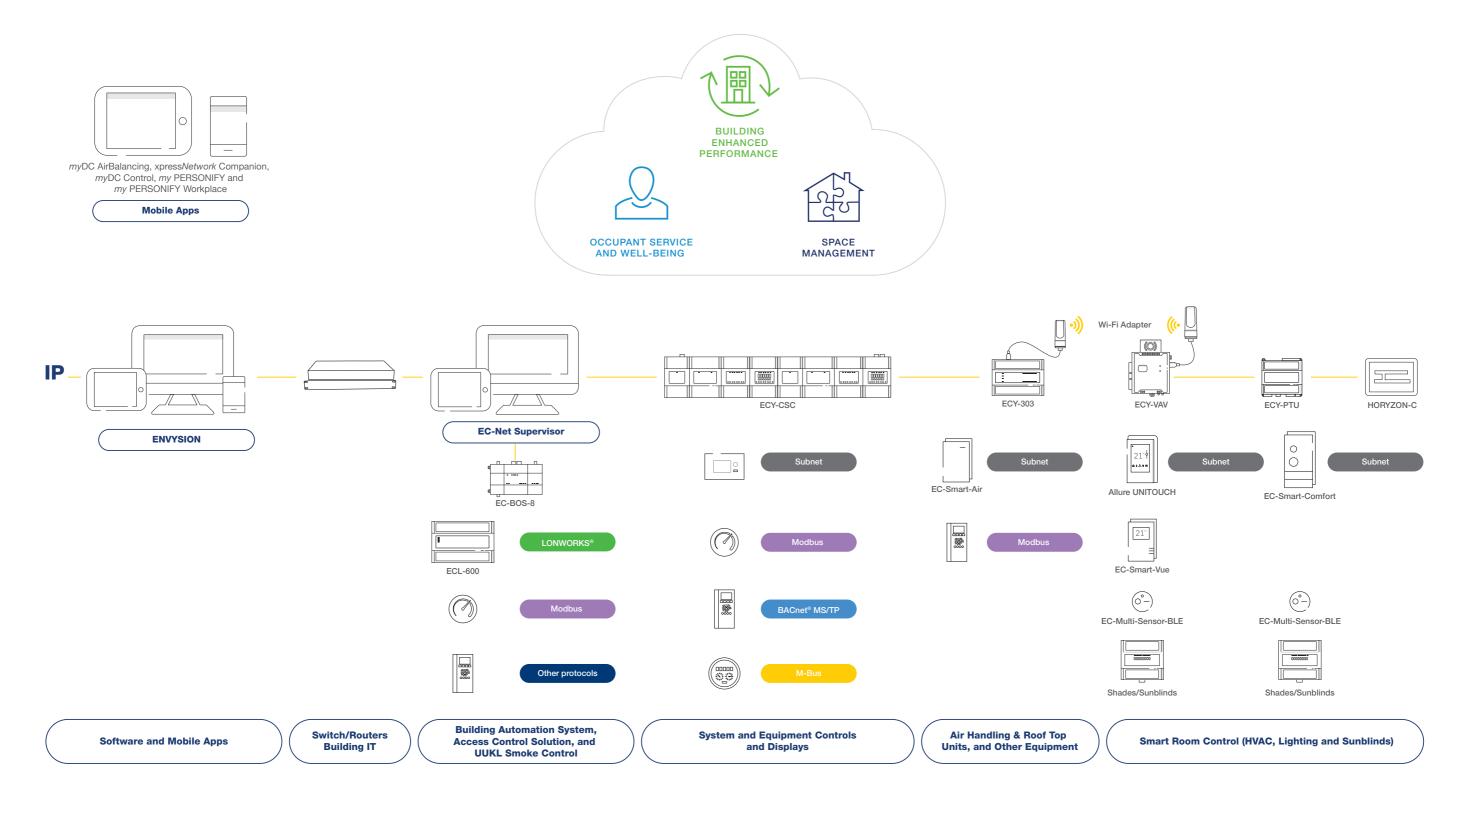

# YOUR ECLYPSE CONTROLLER SERIES

# ECLYPSE Connected System Controller ECY-S1000

 Ideal for central plant and mechanical equipment control, the ECLYPSE Connected System Controller is modular and scalable to effectively address any HVAC application.

## ECLYPSE Connected Controller for HVAC Equipment

#### ECY-303

- Designed to control small air handling unit, heat pump, fan-coil and chilled beam applications, as well as multi-site installations.
- Embedded pre-loaded apps.

## ECLYPSE Connected VAV Controller / ECY-VAV and ECY-VAV-PoE Series

- Designed to control all types of variable air volume (VAV) installations.
- Embedded pre-loaded apps.

# ECLYPSE Connected Controller for Terminal Units ECY-PTU/TU Series

- Designed to control terminal units such as fan coils, chilled beams, heat pumps, and reversible ceilings.
- Supports our Smart Room Control solution, for a unified, end-to-end solution for the control of HVAC, lighting and supplied.
- Embedded pre-loaded apps for terminal units.

## ECLYPSE Connected Thermostat ECY-Stat

- A controller that provides various functionalities via its touchscreen interface.
- Allows you to set the temperature, fan speed, HVAC mode and lighting/sunblind position using BACnet.