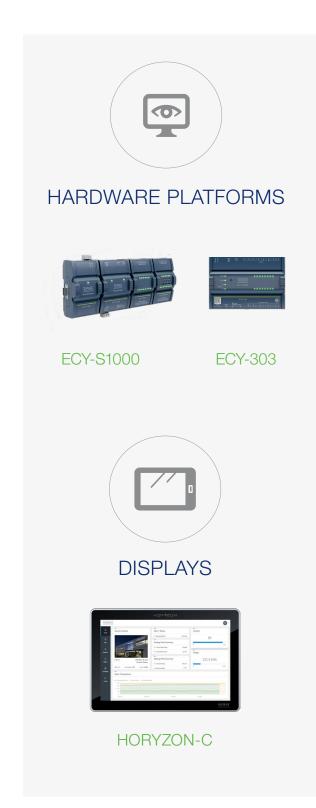

#### **VISUALIZATION**

**ENVYSION** 

CONNECTIVITY

Microsoft Azure IoT Hub

From mechanical rooms, to small building applications or to a portable tool for onsite servicing, Distech Controls' line of interfaces products allow system integrators and facility managers to access, view, and engage with operating parameters of a system for simplified commissioning, service operations and troubleshooting.

HORYZON-C

ECx-Display

myDC Control