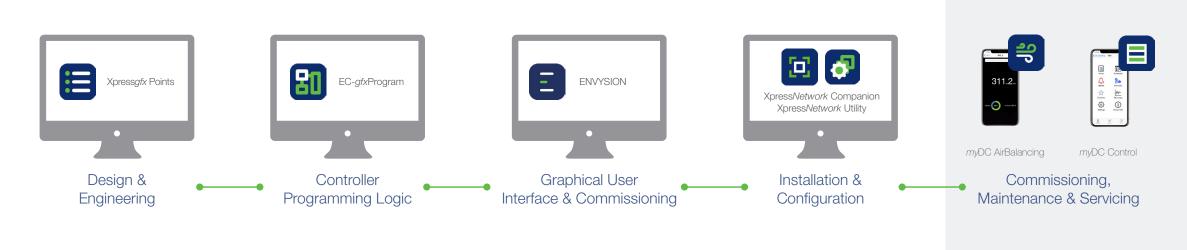

# OPTIMIZE THE OPERATION AND MAINTENANCE OF YOUR CENTRAL PLANT

#### **VISUALIZATION**

**ENVYSION** 

CONNECTIVITY

Microsoft Azure IoT Hub

From mechanical rooms, to small building applications or to a portable tool for onsite servicing, Distech Controls' line of interfaces products allow system integrators and facility managers to access, view, and engage with operating parameters of a system for simplified commissioning, service operations and troubleshooting.

# INCREASE YOUR PROFITABILITY

Ability to optimize the deployment of your standardized plant room applications A set of easy-to-use and consistent software tools for an efficient project design and deployment.

### 1 | A COMPLETE SET OF SOFTWARE TOOLS

## 2 | EASY TO MAINTAIN AND UPGRADE

- Secure and efficient
- Easy firmware uptade process from PC or mobile
- Easy back-up
- Flexible equipment access
- Permanent or temporary connectivity

# 3 | PRE-LOADED APPLICATIONS

8 CENTRAL PLANT SOLUTIONS FOR EFFICIENT CONTROL AND MONITORING