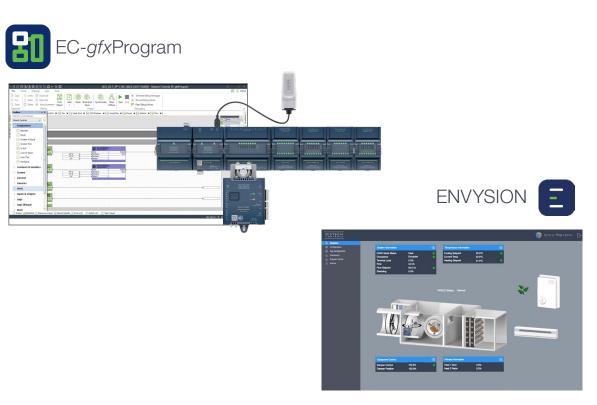

#### **VISUALIZATION**

**ENVYSION** 

CONNECTIVITY

Microsoft Azure IoT Hub

From mechanical rooms, to small building applications or to a portable tool for onsite servicing, Distech Controls' line of interfaces products allow system integrators and facility managers to access, view, and engage with operating parameters of a system for simplified commissioning, service operations and troubleshooting.

### 1 | A COMPLETE SET OF SOFTWARE TOOLS